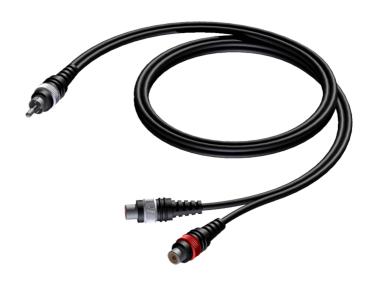

The CAB727 is fitted with two RCA female connectors on one side and one RCA male connector on the other side, constructed using the SIG48 cable. The easy to handle PVC jacket is excellent for fixed indoor and mobile applications. The inner conductors are fitted with a durable shielding. This gives an excellent protection against interference of all kinds such as electromagnetic fields produced by dimmers, electric motors or power cables. The SIG series cables are "all-round" signal cables which are suited for all kinds of applications where reliable signal transmission is needed. It comes in a length of 0.25 meters.