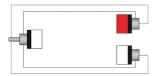

The CAB727 is fitted with two RCA female connectors on one side and one RCA male connector on the other side, constructed using the SIG48 cable. The easy to handle PVC jacket is excellent for fixed indoor and mobile applications. The inner conductors are fitted with a durable shielding. This gives an excellent protection against interference of all kinds such as electromagnetic fields produced by dimmers, electric motors or power cables. The SIG series cables are "all-round" signal cables which are suited for all kinds of applications where reliable signal transmission is needed. It comes in a length of 0.25 meters.

## Components:

 CableType: SIG48 - Unbalanced signal cable - flex 2 x 0.16 mm<sup>2</sup> - 25 AWG



## Usage:





## Wiring Diagrams: