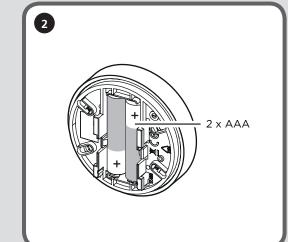

BeoSound Essence Remote

Quick guide

Use the correct size and type of screws and wall anchors - taking into account the construction and condition of the wall. Use 2 round-head screws (ø 3 mm, 0.12") and wall anchors each with a minimum load rating of 2.5 kg (5.5 lbs).