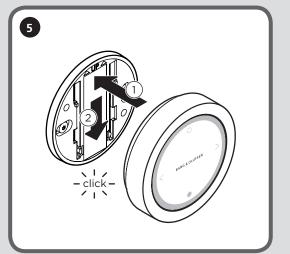

BeoSound Essence Remote

Quick guide



Use the correct size and type of screws and wall anchors - taking into account the construction and condition of the wall. Use 2 round-head screws (ø 3 mm, 0.12") and wall anchors each with a minimum load rating of 2.5 kg (5.5 lbs).

## Special notice about light partition walls

If you intend to hang the product on a gypsum wall (also known as drywall or wallboard), the wall bracket must be fastened to a vertical stud. Mounting was evaluated for use on a drywall surface.

3511295 Version 1.0 1404 Subject to change without notice!



## BeoSound Essence Remote Quick guide











www.bang-olufsen.com/faq