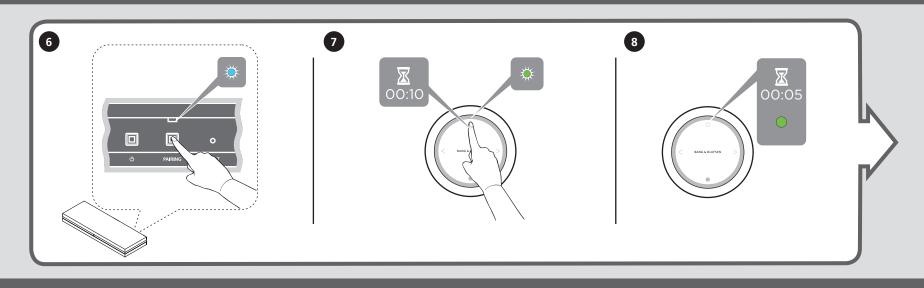

BeoSound Essence Remote

Quick guide

Use the correct size and type of screws and wall anchors - taking into account the construction and condition of the wall. Use 2 round-head screws (ø 3 mm, 0.12") and wall anchors each with a minimum load rating of 2.5 kg (5.5 lbs).

## Special notice about light partition walls

If you intend to hang the product on a gypsum wall (also known as drywall or wallboard), the wall bracket must be fastened to a vertical stud. Mounting was evaluated for use on a drywall surface.