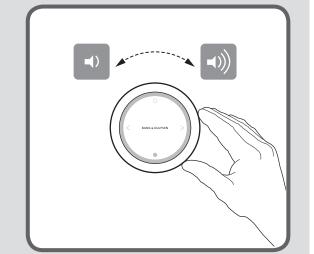

BeoSound Essence Remote

Quick guide



Use the correct size and type of screws and wall anchors - taking into account the construction and condition of the wall. Use 2 round-head screws (ø 3 mm, 0.12") and wall anchors each with a minimum load rating of 2.5 kg (5.5 lbs).

## Special notice about light partition walls

If you intend to hang the product on a gypsum wall (also known as drywall or wallboard), the wall bracket must be fastened to a vertical stud. Mounting was evaluated for use on a drywall surface.

3511295 Version 1.0 1404 Subject to change without notice!



## BeoSound Essence Remote Quick guide











www.bang-olufsen.com/faq