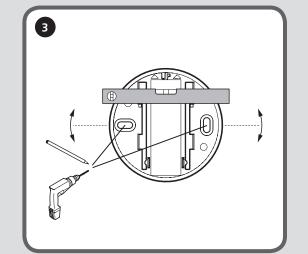

BeoSound Essence Remote

Quick guide

Use the correct size and type of screws and wall anchors - taking into account the construction and condition of the wall. Use 2 round-head screws (ø 3 mm, 0.12") and wall anchors each with a minimum load rating of 2.5 kg (5.5 lbs).

## Special notice about light partition walls

If you intend to hang the product on a gypsum wall (also known as drywall or wallboard), the wall bracket must be fastened to a vertical stud. Mounting was evaluated for use on a drywall surface.