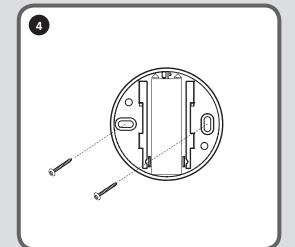

BeoSound Essence Remote

Quick guide

Use the correct size and type of screws and wall anchors - taking into account the construction and condition of the wall. Use 2 round-head screws (ø 3 mm, 0.12") and wall anchors each with a minimum load rating of 2.5 kg (5.5 lbs).

## Special notice about light partition walls

If you intend to hang the product on a gypsum wall (also known as drywall or wallboard), the wall bracket must be fastened to a vertical stud. Mounting was evaluated for use on a drywall surface.