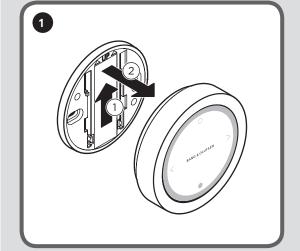

BeoSound Essence Remote

Quick guide



Use the correct size and type of screws and wall anchors - taking into account the construction and condition of the wall. Use 2 round-head screws (ø 3 mm, 0.12") and wall anchors each with a minimum load rating of 2.5 kg (5.5 lbs).

## Special notice about light partition walls

If you intend to hang the product on a gypsum wall (also known as drywall or wallboard), the wall bracket must be fastened to a vertical stud. Mounting was evaluated for use on a drywall surface.

3511295 Version 1.0 1404 Subject to change without notice!



## BeoSound Essence Remote Quick guide











www.bang-olufsen.com/faq