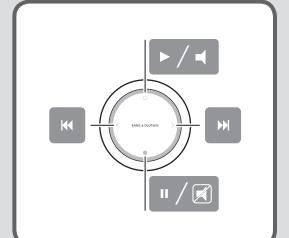

BeoSound Essence Remote

Quick guide



Use the correct size and type of screws and wall anchors - taking into account the construction and condition of the wall. Use 2 round-head screws (ø 3 mm, 0.12") and wall anchors each with a minimum load rating of 2.5 kg (5.5 lbs).

## Special notice about light partition walls

If you intend to hang the product on a gypsum wall (also known as drywall or wallboard), the wall bracket must be fastened to a vertical stud. Mounting was evaluated for use on a drywall surface.

3511295 Version 1.0 1404 Subject to change without notice!



## BeoSound Essence Remote Quick guide











www.bang-olufsen.com/faq